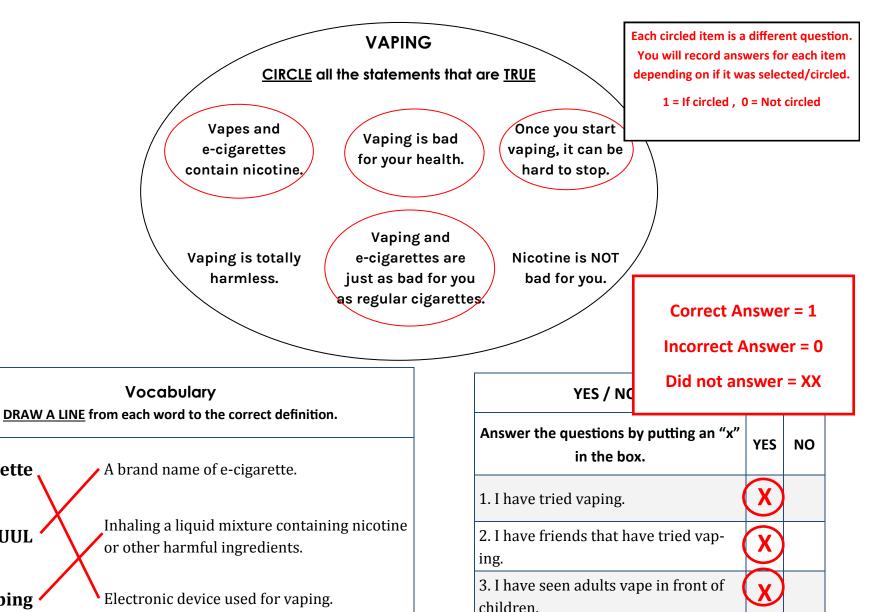

## The Truth about Vaping







**E-Cigarette** 

JUUL

**Vaping** 



## The Truth about Vaping



| Put an "X" in the box that describes how you feel about the statement. |      |   |   |   |  |  |  |  |
|------------------------------------------------------------------------|------|---|---|---|--|--|--|--|
| After participating in the Truth about Vaping lesson                   | 7'7' | 7 |   |   |  |  |  |  |
| I am more aware of the dangers of vaping.                              | 0    | 0 | 1 | 2 |  |  |  |  |
| I probably <u>WILL</u> try vaping/JUUL.                                | 0    | 0 | 1 | 2 |  |  |  |  |
| I definitely will <b>NOT</b> try vaping/JUUL.                          | 0    | 0 | 1 | 2 |  |  |  |  |

List at least one new thing you learned today about vaping and e-cigarettes.

0 = Strongly