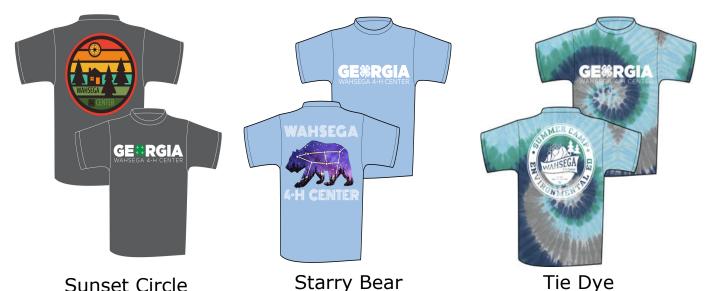

## Wahsega 4-H Center T-SHIRT ORDER FORM

Wahsega 4-H Center Environmental Education Program is awaiting your arrival, make sure you're all set with your Wahsega 4-H Center t-shirts!

Price: All Sizes & Designs = \$18.00 each

## **T-SHIRT SELECTION**

Please Select a Design (<u>Please Circle</u>):

How Many?

Youth Youth Adult Adult Adult Adult Adult Medium Large Small Medium Large XX Large

| Name:                            | School: |
|----------------------------------|---------|
| Date of Wahsega 4-H Center Visit |         |
| Phone:Email:                     |         |
| Signature:                       |         |