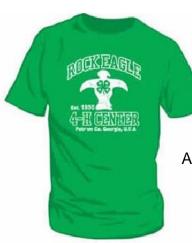

## Option 2

Rock Eagle Mound Outline
Available in red, light blue, heathered grey, and kelly
green (pictured)