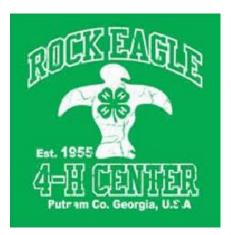

## Option 2

Rock Eagle Mound Outline
Available in red, light blue, heathered grey, and kelly
green (pictured)