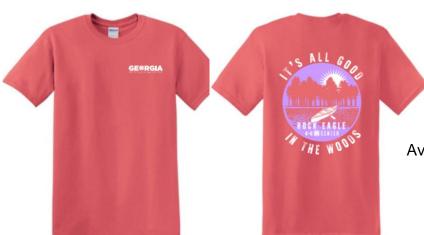

## **Option 1**

It's All Good In The Woods

Available in light blue, mint green, and coral (pictured)