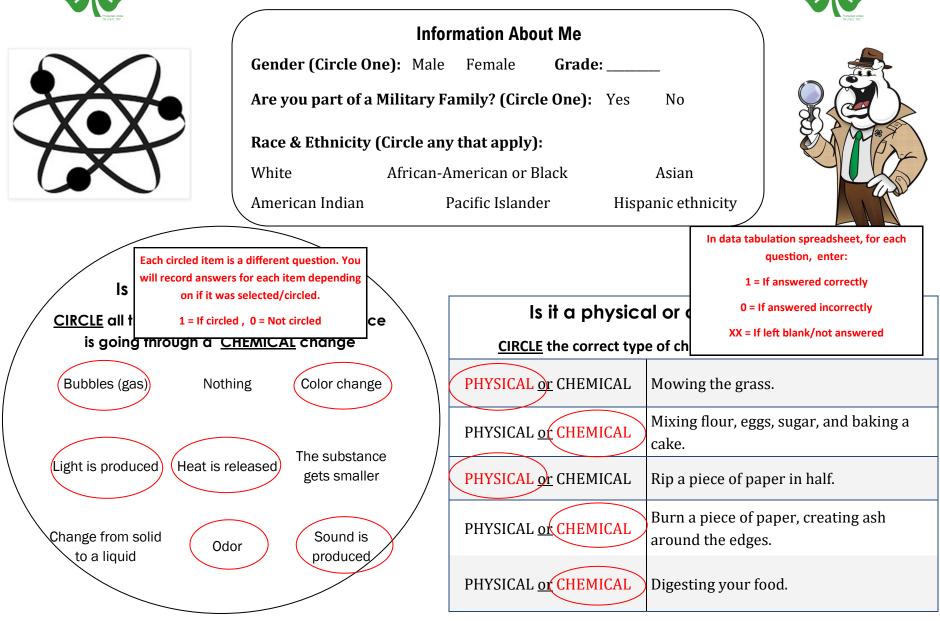

## **Physical vs. Chemical Changes**



## TURN OVER PLEASE $\rightarrow$



| Version of later                                             | In data tabulation spreadsheet,<br>experiment/question, ent |                                                      |                                                                               |                                    |
|--------------------------------------------------------------|-------------------------------------------------------------|------------------------------------------------------|-------------------------------------------------------------------------------|------------------------------------|
| My favorite thing about<br>this lesson:                      | 1 = If answered correctly<br>0 = If answered incorrect      | y Wł