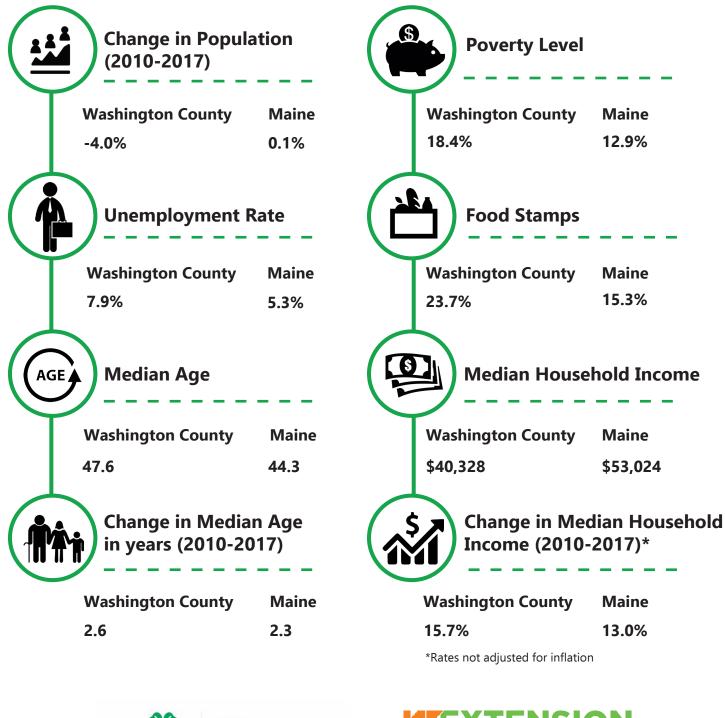

| 44.5             |    | \$00,457                          | \$ <b>5</b> 5,024          |
|     | Change in Media<br>in years (2010-2 |                  |    | Change in Me<br>Income (2010      | edian Household<br>-2017)* |
|     | Sagadahoc County                    | Maine            |    | Sagadahoc County                  | Maine                      |
|     | 3.1                                 | 2.3              |    | 9.0%                              | 13.0%                      |
|     |                                     |                  |    | *Rates not adjusted for inflation | on                         |
|     | <b>AA</b>                           |                  |    | TEVTENCI                          |                            |





## Washington, Maine