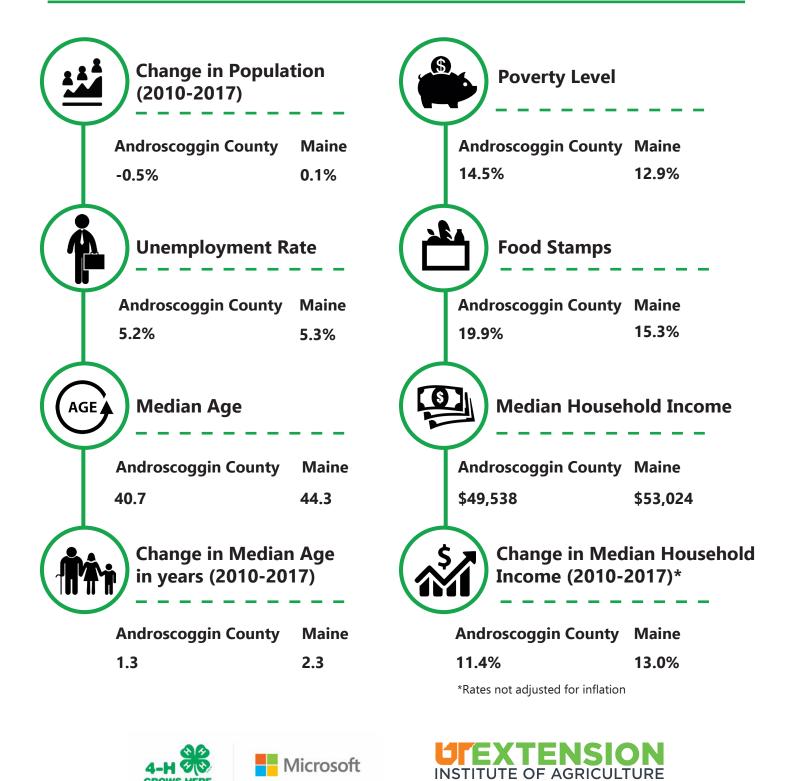

# Androscoggin, Maine



#### Aroostook, Maine

| T                                  |       | $\mathbf{Y}$                 |          |
|------------------------------------|-------|------------------------------|----------|
| Aroostook County                   | Maine | Aroostook County             | Maine    |
| -4.9%                              | 0.1%  | 18.4%                        | 12.9%    |
| Unemployment                       | Rate  | Food Stamps                  |          |
| Aroostook County                   | Maine | Aroostook County             | Maine    |
| 5.3%                               | 5.3%  | 22.3%                        | 15.3%    |
| Aroostook County                   | Maine | Aroostook County             | Maine    |
| 47.2                               | 44.3  | \$39,021