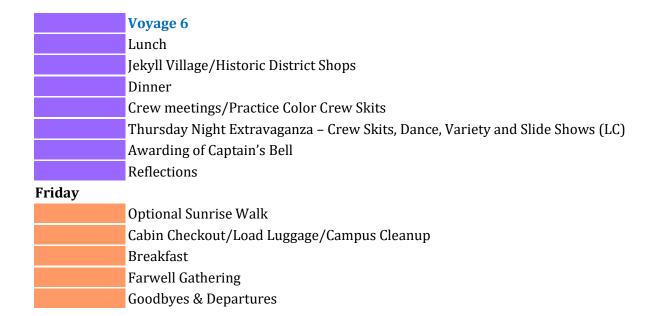

|                          |  |  |  |  |  |
|          | Reflections                                                                         |                          |  |  |  |  |  |
| Thursday |                                                                                     |                          |  |  |  |  |  |
|          | Breakfast                                                                           |                          |  |  |  |  |  |
|          | Crew Meetings (outdoor crew mtg spots)                                              |                          |  |  |  |  |  |
|          |                                                                                     |                          |  |  |  |  |  |



## **Cloverleaf Voyage Rotations**

|                                | Tuesday<br>Voyage 1             | Voyage 2                       | Wednesday<br>Voyage 3           | Voyage 4                       | Thursday<br>Voyage 5          | Voyage 2                      |
|--------------------------------|---------------------------------|--------------------------------|---------------------------------|--------------------------------|-------------------------------|-------------------------------|
| Pink                           | Biking<br>(+1/2 Green<br>A)     | Tidelands<br>(+1/2 Green<br>A) | Beach                           | Marsh                          | Herps /<br>Maritime<br>Forest | Nets                          |
| Green Split into Green A+B     | ½ Biking /<br>½ Tidelands<br