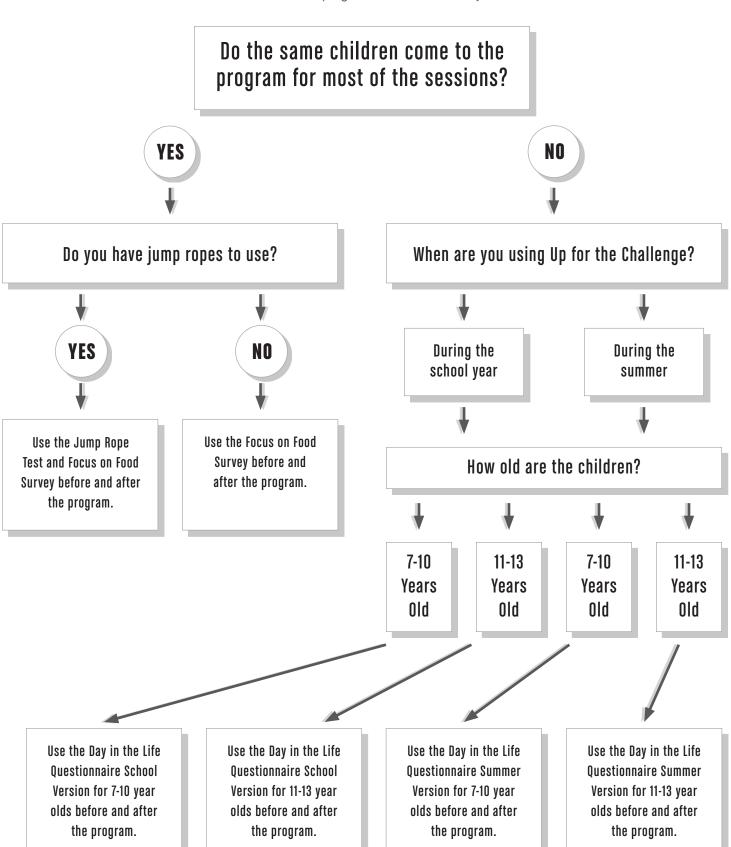

## **Up for the Challenge Evaluation Guidelines**

If you wish to evaluate children's nutrition and physical activity behaviors before and after the Up for the Challenge program, there are several options. Use the decision tree to choose your evaluation tools. Remember, you can also use these tools to see what topics you may want to include when selecting Up for the Challenge lessons. If you plan to match tools to look at behaviors before and after the program, be sure to carefully record children's names on the tools.