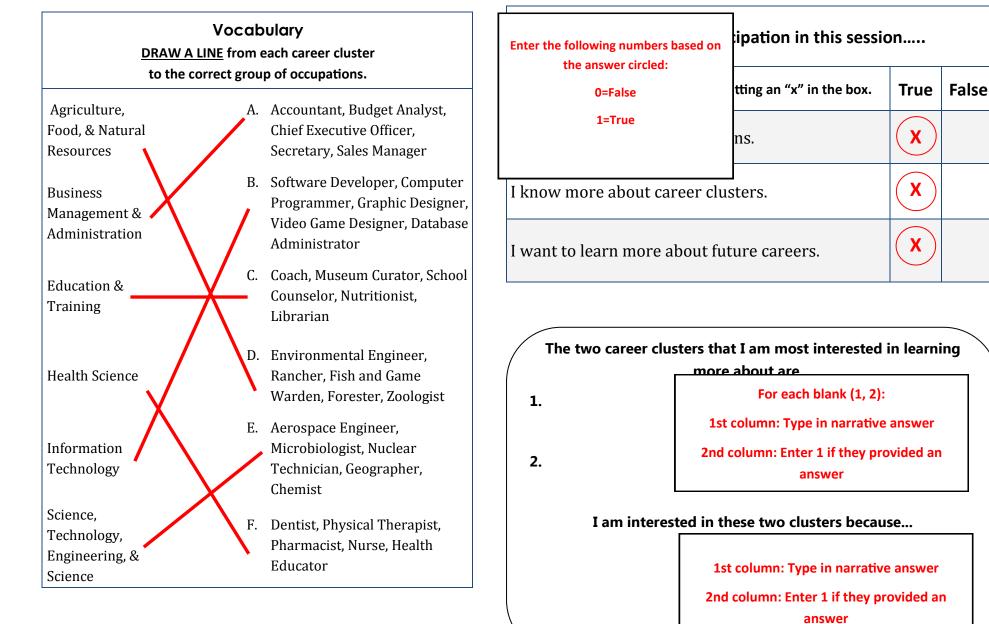

|                      | What did you learn that you didn't know before? |       |                   |                                                                                                                                                                                                             |     |                      |          |       |                   |  |  |
|----------------------|-------------------------------------------------|-------|-------------------|-------------------------------------------------------------------------------------------------------------------------------------------------------------------------------------------------------------|-----|----------------------|----------|-------|-------------------|--|--|
| BEFORE               |                                                 |       |                   | On the LEFT tell us how you felt <u>BEFORE</u>                                                                                                                                                              |     | AFTER                |          |       |                   |  |  |
| Strongly<br>Disagree | Disagree                                        | Agree | Strongly<br>Agree | participating in the career exploration sessions.<br>0=Strongly Disagree or Disagree<br>1=Agree 2=Strongly Agree<br>Make sure to enter BEFORE and AFTER scores in the<br>correct column on the spreadsheet! | is. | Strongly<br>Disagree | Disagree | Agree | Strongly<br>Agree |  |  |
| <b>?'?'</b>          | 7                                               |       |                   |                                                                                                                                                                                                             | U   | <b>?' ?'</b>         | 7        |       |                   |  |  |
| 0                    | 0                                               | 1     | 2                 |                                                                                                                                                                                                             |     | 0                    | 0        | 1     | 2                 |  |  |
| 0                    | 0                                               | 1     | 2                 | I can name five career clusters.                                                                                                                                                                            |     | 0                    | 0        | 1     | 2                 |  |  |
| 0                    | 0                                               | 1     | 2                 | I can give an example of a job in each career cluster.                                                                                                                                                      |     | 0                    | 0        | 1     | 2                 |  |  |
| 0                    | 0                                               | 1     | 2                 | I can name the two career clusters that I am most interested in for my future career.                                                                                                                       |     | 0                    | 0        | 1     | 2                 |  |  |
| 0                    | 0                                               | 1     | 2                 | I can explain what an occupation is.                                                                                                                                                                        |     | 0                    | 0        | 1     | 2                 |  |  |