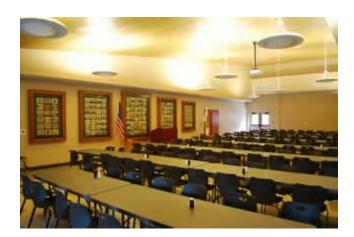

#### **Seating Capacity**

Entire Dining Hall - 1,140 Clover Room - 120 Georgia 4-H Room - 24